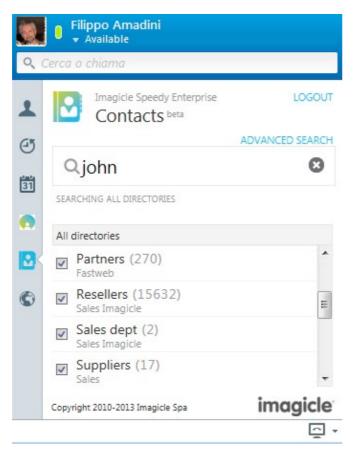

#### Speedy Gadget for Cisco Jabber

Note: to configure the Speedy Gadget for Cisco Jabber, please refer to the general configuration section of this guide.

The Speedy gadget allows you to quickly search for external contacts and call them in a few clicks. The default behaviour is a full text search in all the directories the user is allowed to see. Since the search is made in all the contacts' details, including company name, address, department, telephone numbers and so on, the number of returned contacts can be high.

Scroll the results list to see more contacts.

Once a contact is displayed, move the cursor on the handset icon and click the number you want to dial.

To refine the search you can:

- limit the search to a subset of directories through the checkboxes
- use the advanced search for a more effective lookup

The advanced search looks for contacts which **begin with** the characters you entered, using the boolean operator **AND** between the fields.