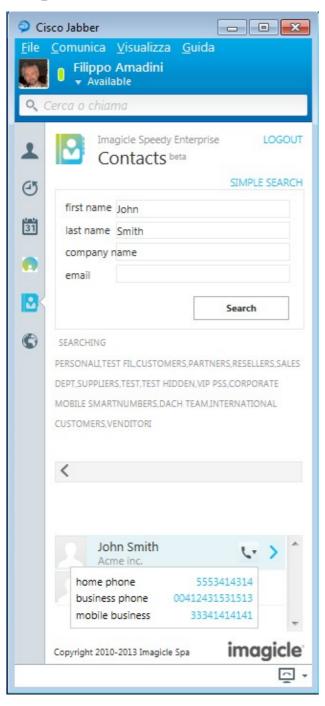

The advanced search looks for contacts which **begin with** the characters you entered, using the boolean operator **AND** between the fields.