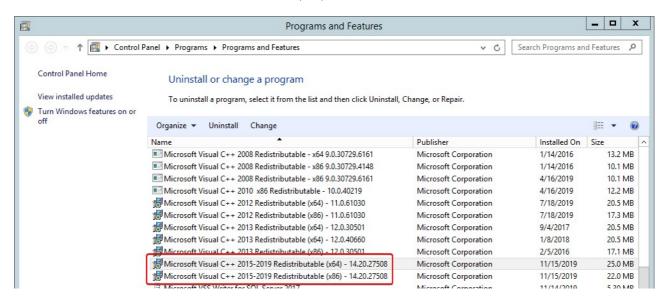

#### Cause:

Another version of the aformentioned package may already be installed on the system, preventing the setup from continuing:

Microsoft Visual C++ 2015-2019 Redistributable (x64) Microsoft Visual C++ 2015-2019 Redistributable (x86)