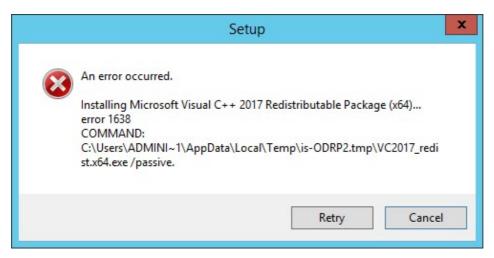

#### **Description:**

When trying to install or upgrade Imagicle ApplicationSuite, the setup could report the following error:

Installing microsoft Visual C++ 2017 Redistributable Package (x64)... error 1638